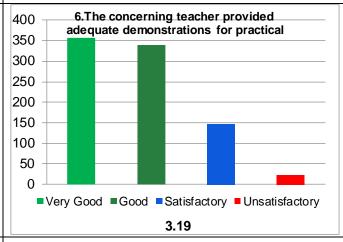

0 =C             |
|              |                       |         |              |            |       | Below 50 = Very Poor |















**Practical Feedback Analysis Report** 



\*\*\*

| School       | Department | Session | Cumulative   | Average    | Grade | Grade Scheme         |
|--------------|------------|---------|--------------|------------|-------|----------------------|
|              |            |         | Score out of | Percentile |       | 100-75 = A           |
|              |            |         | 60           | Score      |       | 74-60 = B            |
| Life Science | Zoology    | 2021-22 | 48.11        | 80.18      | Α     | 59-50 =C             |
|              |            |         |              |            |       | Below 50 = Very Poor |















**Practical Feedback Analysis Report** 



\*\*\*