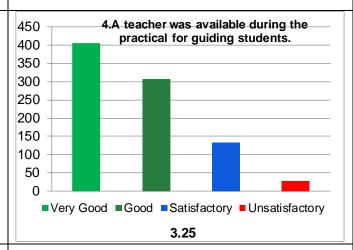

**Practical Feedback Analysis Report** 

\*\*\*

| School       | Department | Session | Cumulative   | Average    | Grade | Grade Scheme         |
|--------------|------------|---------|--------------|------------|-------|----------------------|
|              |            |         | Score out of | Percentile |       | 100-75 = A           |
|              |            |         | 60           | Score      |       | 74-60 = B            |
| Life Science | Zoology    | 2021-22 | 48.11        | 80.18      | Α     | 59-50 =C             |
|              |            |         |              |            |       | Below 50 = Very Poor |