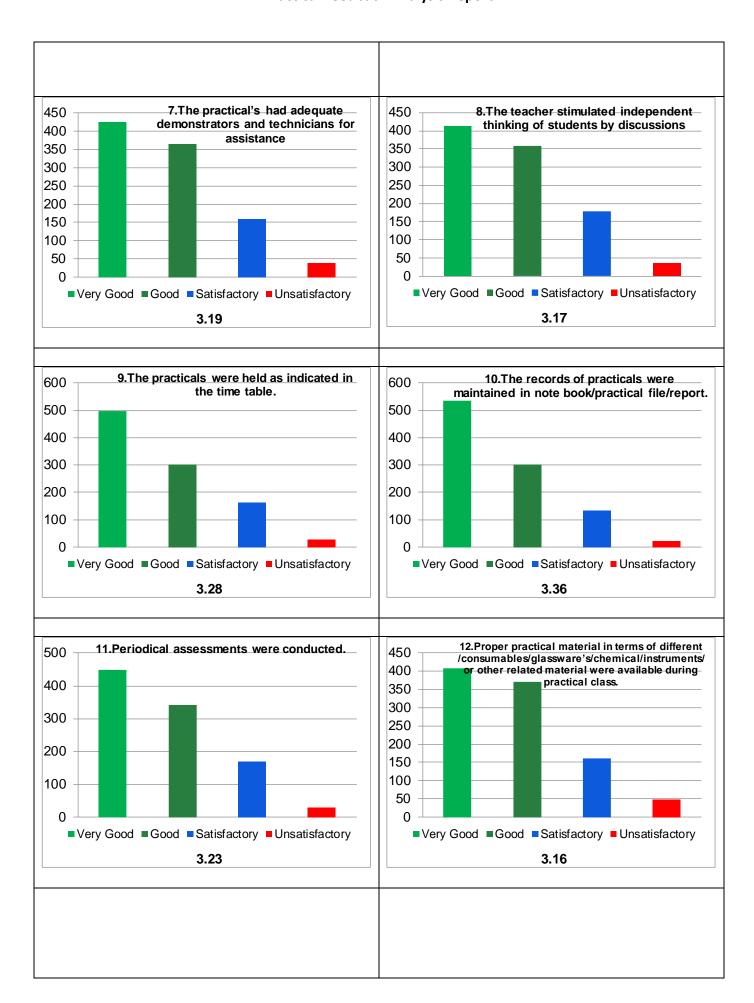

| School       | Department            | Session | Cumulative   | Average    | Grade | Grade Scheme         |
|--------------|-----------------------|---------|--------------|------------|-------|----------------------|
|              |                       |         | Score out of | Percentile |       | 100-75 = A           |
|              |                       |         | 60           | Score      |       | 74-60 = B            |
| Life Science | Zoology, Anthropology | 2021-22 | 48.18        | 80.30      | Α     | 59-50 =C             |
|              |                       |         |              |            |       | Below 50 = Very Poor |















**Practical Feedback Analysis Report** 



\*\*\*

| School       | Department | Session | Cumulative   | Average    | Grade | Grade Scheme         |
|--------------|------------|---------|--------------|------------|-------|----------------------|
|              |            |         | Score out of | Percentile |       | 100-75 = A           |
|              |            |         | 60           | Score      |       | 74-60 = B            |
| Life Science | Zoology    | 2021-22 | 48.11        | 80.18      | Α     | 59-50 =C             |
|              |            |         |              |            |       | Below 50 = Very Poor |















**Practical Feedback Analysis Report** 



\*\*\*