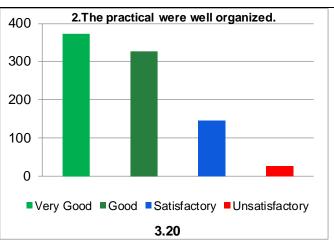

**Practical Feedback Analysis Report** 

\*\*\*

| School       | Department | Session | Cumulative   | Average    | Grade | Grade Scheme         |
|--------------|------------|---------|--------------|------------|-------|----------------------|
|              |            |         | Score out of | Percentile |       | 100-75 = A           |
|              |            |         | 60           | Score      |       | 74-60 = B            |
| Life Science | Zoology    | 2021-22 | 48.11        | 80.18      | Α     | 59-50 =C             |
|              |            |         |              |            |       | Below 50 = Very Poor |