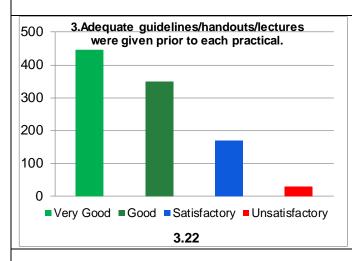

**Practical Feedback Analysis Report** 

\*\*\*

| School       | Department | Session | Cumulative   | Average    | Grade | Grade Scheme         |
|--------------|------------|---------|--------------|------------|-------|----------------------|
|              |            |         | Score out of | Percentile |       | 100-75 = A           |
|              |            |         | 60           | Score      |       | 74-60 = B            |
| Life Science | Zoology    | 2021-22 | 48.11        | 80.18      | Α     | 59-50 =C             |
|              |            |         |              |            |       | Below 50 = Very Poor |