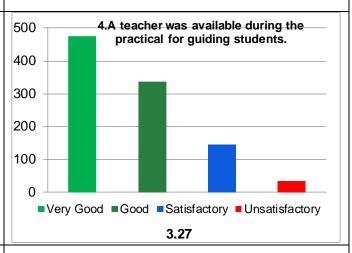

**Practical Feedback Analysis Report** 

\*\*\*

| School       | Department | Session | Cumulative   | Average    | Grade | Grade Scheme         |
|--------------|------------|---------|--------------|------------|-------|----------------------|
|              |            |         | Score out of | Percentile |       | 100-75 = A           |
|              |            |         | 60           | Score      |       | 74-60 = B            |
| Life Science | Zoology    | 2021-22 | 48.11        | 80.18      | Α     | 59-50 =C             |
|              |            |         |              |            |       | Below 50 = Very Poor |