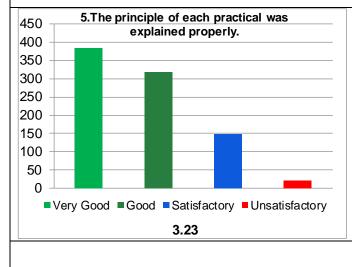

-50 =C             |
|              |                       |         |              |            |       | Below 50 = Very Poor |















**Practical Feedback Analysis Report** 



\*\*\*

| School       | Department | Session | Cumulative   | Average    | Grade | Grade Scheme         |
|--------------|------------|---------|--------------|------------|-------|----------------------|
|              |            |         | Score out of | Percentile |       | 100-75 = A           |
|              |            |         | 60           | Score      |       | 74-60 = B            |
| Life Science | Zoology    | 2021-22 | 48.11        | 80.18      | Α     | 59-50 =C             |
|              |            |         |              |            |       | Below 50 = Very Poor |















**Practical Feedback Analysis Report** 



\*\*\*