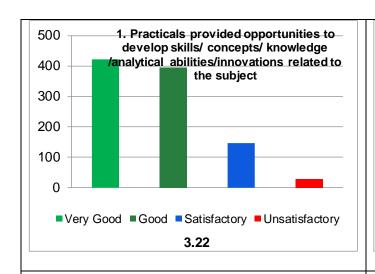

**Practical Feedback Analysis Report** 

\*\*\*

| School       | Department | Session | Cumulative   | Average    | Grade | Grade Scheme         |
|--------------|------------|---------|--------------|------------|-------|----------------------|
|              |            |         | Score out of | Percentile |       | 100-75 = A           |
|              |            |         | 60           | Score      |       | 74-60 = B            |
| Life Science | Zoology    | 2021-22 | 48.11        | 80.18      | Α     | 59-50 =C             |
|              |            |         |              |            |       | Below 50 = Very Poor |