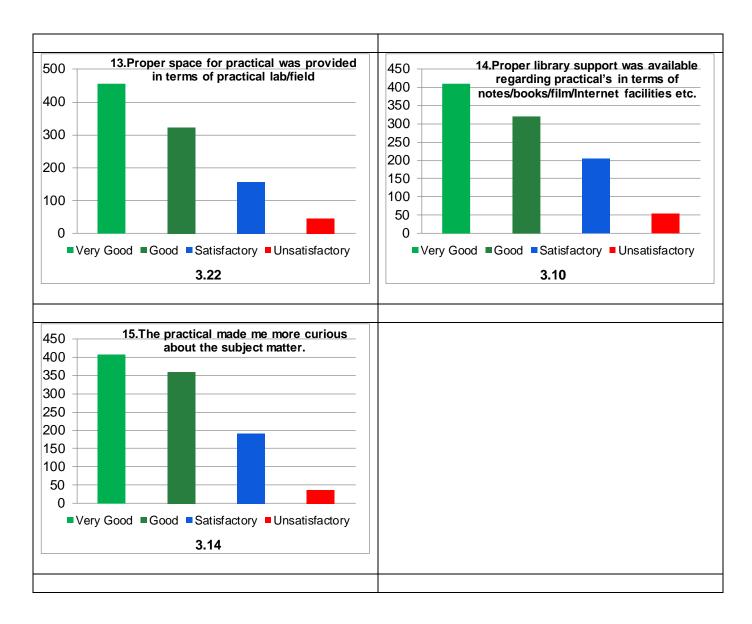

| School       | Department            | Session | Cumulative   | Average    | Grade | Grade Scheme         |
|--------------|-----------------------|---------|--------------|------------|-------|----------------------|
|              |                       |         | Score out of | Percentile |       | 100-75 = A           |
|              |                       |         | 60           | Score      |       | 74-60 = B            |
| Life Science | Zoology, Anthropology | 2021-22 | 48.18        | 80.30      | Α     | 59-50 =C             |
|              |                       |         |              |            |       | Below 50 = Very Poor |















**Practical Feedback Analysis Report** 



\*\*\*

| School       | Department | Session | Cumulative   | Average    | Grade | Grade Scheme         |
|--------------|------------|---------|--------------|------------|-------|----------------------|
|              |            |         | Score out of | Percentile |       | 100-75 = A           |
|              |            |         | 60           | Score      |       | 74-60 = B            |
| Life Science | Zoology    | 2021-22 | 48.11        | 80.18      | Α     | 59-50 =C             |
|              |            |         |              |            |       | Below 50 = Very Poor |















**Practical Feedback Analysis Report** 



\*\*\*