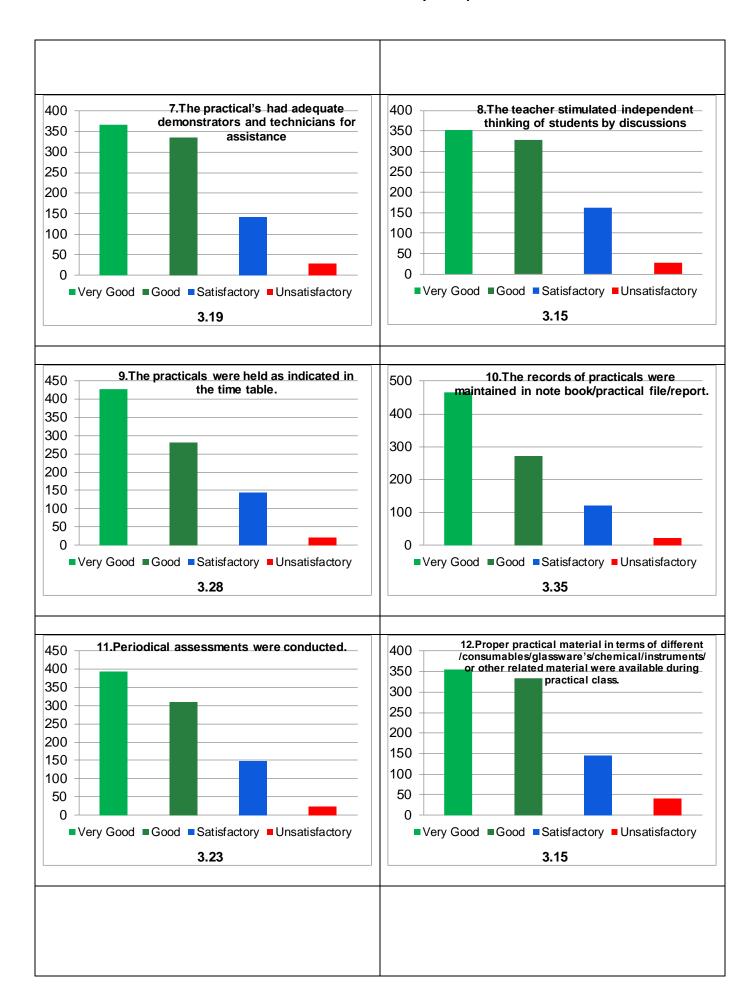

=C             |
|              |                       |         |              |            |       | Below 50 = Very Poor |















**Practical Feedback Analysis Report** 



\*\*\*

| School       | Department | Session | Cumulative   | Average    | Grade | Grade Scheme         |
|--------------|------------|---------|--------------|------------|-------|----------------------|
|              |            |         | Score out of | Percentile |       | 100-75 = A           |
|              |            |         | 60           | Score      |       | 74-60 = B            |
| Life Science | Zoology    | 2021-22 | 48.11        | 80.18      | Α     | 59-50 =C             |
|              |            |         |              |            |       | Below 50 = Very Poor |















**Practical Feedback Analysis Report** 



\*\*\*