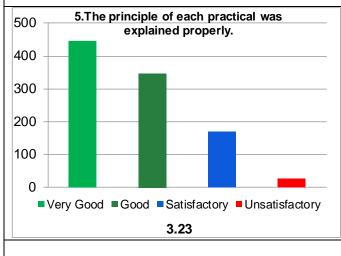

| School       | Department            | Session | Cumulative   | Average    | Grade | Grade Scheme         |
|--------------|-----------------------|---------|--------------|------------|-------|----------------------|
|              |                       |         | Score out of | Percentile |       | 100-75 = A           |
|              |                       |         | 60           | Score      |       | 74-60 = B            |
| Life Science | Zoology, Anthropology | 2021-22 | 48.18        | 80.30      | Α     | 59-50 =C             |
|              |                       |         |              |            |       | Below 50 = Very Poor |















**Practical Feedback Analysis Report** 



\*\*\*

| School       | Department | Session | Cumulative   | Average    | Grade | Grade Scheme         |
|--------------|------------|---------|--------------|------------|-------|----------------------|
|              |            |         | Score out of | Percentile |       | 100-75 = A           |
|              |            |         | 60           | Score      |       | 74-60 = B            |
| Life Science | Zoology    | 2021-22 | 48.11        | 80.18      | Α     | 59-50 =C             |
|              |            |         |              |            |       | Below 50 = Very Poor |















**Practical Feedback Analysis Report** 



\*\*\*