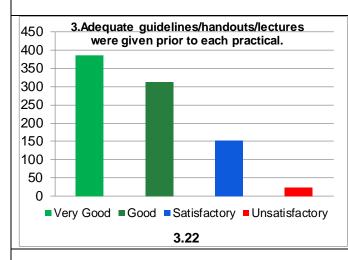

**Practical Feedback Analysis Report** 

\*\*\*

| School       | Department | Session | Cumulative   | Average    | Grade | Grade Scheme         |
|--------------|------------|---------|--------------|------------|-------|----------------------|
|              |            |         | Score out of | Percentile |       | 100-75 = A           |
|              |            |         | 60           | Score      |       | 74-60 = B            |
| Life Science | Zoology    | 2021-22 | 48.11        | 80.18      | Α     | 59-50 =C             |
|              |            |         |              |            |       | Below 50 = Very Poor |