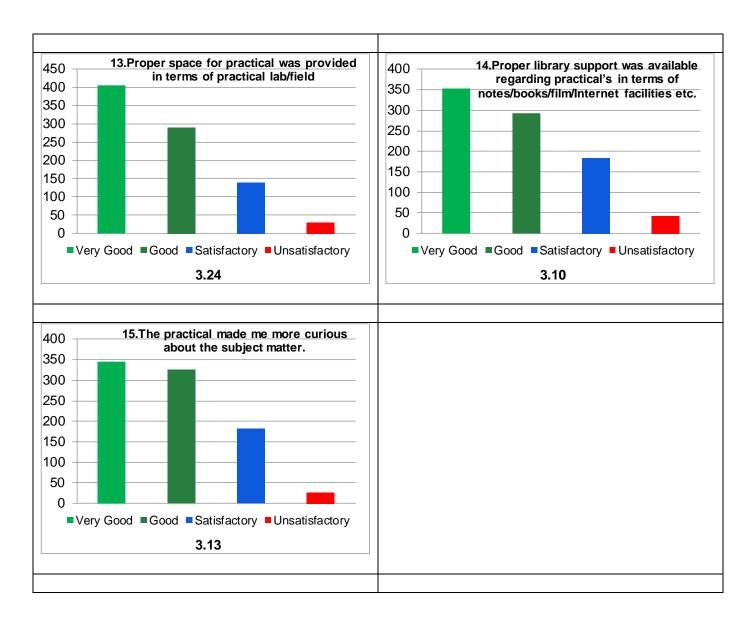

|         |              |            |       | Below 50 = Very Poor |















**Practical Feedback Analysis Report** 



\*\*\*

| School       | Department | Session | Cumulative   | Average    | Grade | Grade Scheme         |
|--------------|------------|---------|--------------|------------|-------|----------------------|
|              |            |         | Score out of | Percentile |       | 100-75 = A           |
|              |            |         | 60           | Score      |       | 74-60 = B            |
| Life Science | Zoology    | 2021-22 | 48.11        | 80.18      | Α     | 59-50 =C             |
|              |            |         |              |            |       | Below 50 = Very Poor |















**Practical Feedback Analysis Report** 



\*\*\*