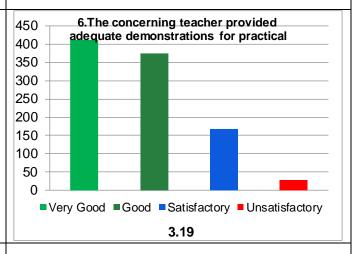

| School       | Department            | Session | Cumulative   | Average    | Grade | Grade Scheme         |
|--------------|-----------------------|---------|--------------|------------|-------|----------------------|
|              |                       |         | Score out of | Percentile |       | 100-75 = A           |
|              |                       |         | 60           | Score      |       | 74-60 = B            |
| Life Science | Zoology, Anthropology | 2021-22 | 48.18        | 80.30      | Α     | 59-50 =C             |
|              |                       |         |              |            |       | Below 50 = Very Poor |















**Practical Feedback Analysis Report** 



\*\*\*

| School       | Department | Session | Cumulative   | Average    | Grade | Grade Scheme         |
|--------------|------------|---------|--------------|------------|-------|----------------------|
|              |            |         | Score out of | Percentile |       | 100-75 = A           |
|              |            |         | 60           | Score      |       | 74-60 = B            |
| Life Science | Zoology    | 2021-22 | 48.11        | 80.18      | Α     | 59-50 =C             |
|              |            |         |              |            |       | Below 50 = Very Poor |















**Practical Feedback Analysis Report** 



\*\*\*