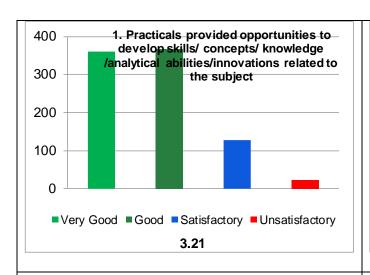

**Practical Feedback Analysis Report** 

\*\*\*

| School       | Department | Session | Cumulative   | Average    | Grade | Grade Scheme         |
|--------------|------------|---------|--------------|------------|-------|----------------------|
|              |            |         | Score out of | Percentile |       | 100-75 = A           |
|              |            |         | 60           | Score      |       | 74-60 = B            |
| Life Science | Zoology    | 2021-22 | 48.11        | 80.18      | Α     | 59-50 =C             |
|              |            |         |              |            |       | Below 50 = Very Poor |