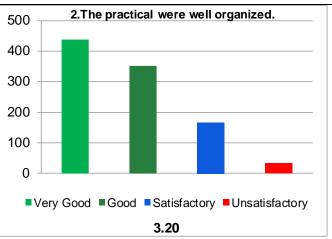

**Practical Feedback Analysis Report** 

\*\*\*

| School       | Department | Session | Cumulative   | Average    | Grade | Grade Scheme         |
|--------------|------------|---------|--------------|------------|-------|----------------------|
|              |            |         | Score out of | Percentile |       | 100-75 = A           |
|              |            |         | 60           | Score      |       | 74-60 = B            |
| Life Science | Zoology    | 2021-22 | 48.11        | 80.18      | Α     | 59-50 =C             |
|              |            |         |              |            |       | Below 50 = Very Poor |